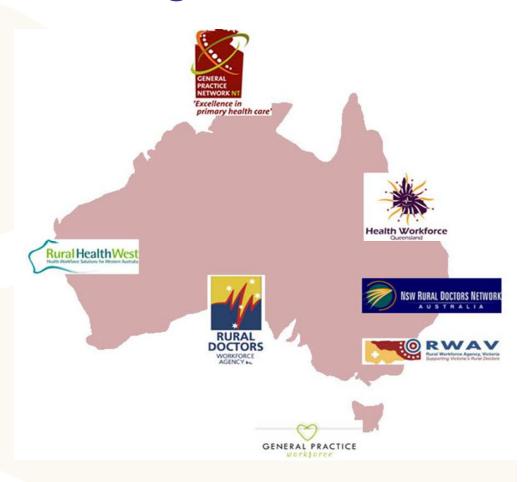

## Rural Workforce Agencies

- Function to recruit and retain health workers in rural and remote areas
- Non government organisations
- Spread across the country with specific patch plus national organisation