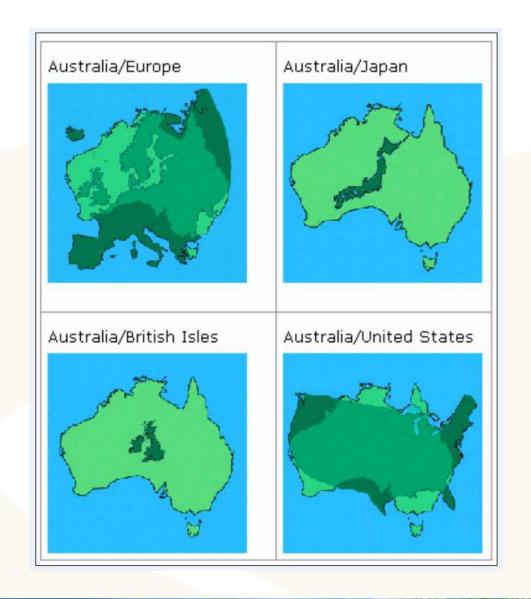

### Promoting Rural Health Careers:

The National Rural Health Students' Network

Kim Webber
CEO
Rural Health Workforce Australia







#### 7.18 Population distribution(a) - June 2006





## Rural Workforce Agencies

- Function to recruit and retain health workers in rural and remote areas
- Non government organisations
- Spread across the country with specific patch plus national organisation





### National Rural Health Students' Network Program

Rural Health Clubs



 National network and office









#### The Education Pipeline to Rural Workers





# **Primary School**

 Aim – to encourage Indigenous students to choose a health career

 Indigenous Festivals program







# High School

 Aim – to encourage rural students to choose a health career

 Rural High School Visits Program www.nrhsnrhsv.org.au



australia

# Rural Health Clubs

- Aim to encourage health students to choose a rural career
- Local act