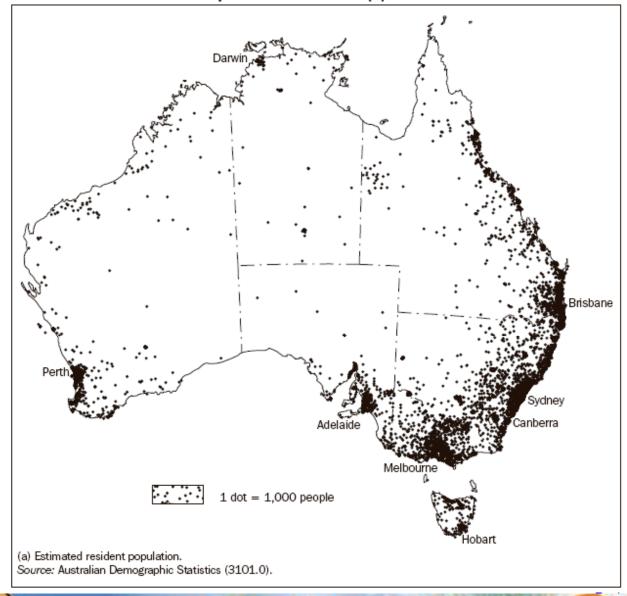

### Promoting Rural Health Careers:

The National Rural Health Students' Network

Kim Webber
CEO
Rural Health Workforce Australia







#### 7.18 Population distribution(a) - June 2006





## Rural Workforce Agencies

- Function to recruit and retain health workers in rural and remote areas
- Non government organisations
- Spread across the country with specific patch plus national organisation





### National Rural Health Students' Network Program

Rural Health Clubs



 National network and office









#### The Education Pipeline to Rural Workers





# **Primary School**

 Aim – to encourage Indigenous students to choose a health career

 Indigenous Festivals program







# High School

 Aim – to encourage rural students to choose a health career

 Rural High School Visits Program www.nrhsnrhsv.org.au



australia

# Rural Health Clubs

- Aim to encourage health students to choose a rural career
- Local activities social and peer pressure!
- Opportunities –