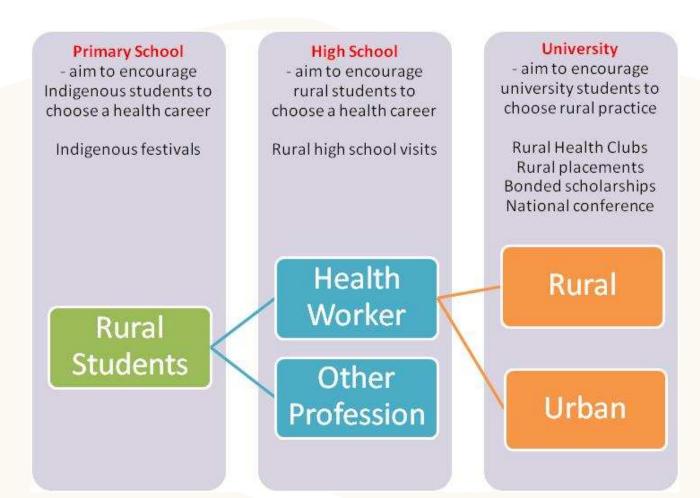

#### The Education Pipeline to Rural Workers

# **Primary School**

 Aim – to encourage Indigenous students to choose a health career

 Indigenous Festivals program

# High School

 Aim – to encourage rural students to choose a health career

 Rural High School Visits Program www.nrhsnrhsv.org.au

australia

# Rural Health Clubs

- Aim to encourage health students to choose a rural career
- Local activities social and peer pressure!
- Opportunities –
   CONS, RHSV and
   Indigenous festivals