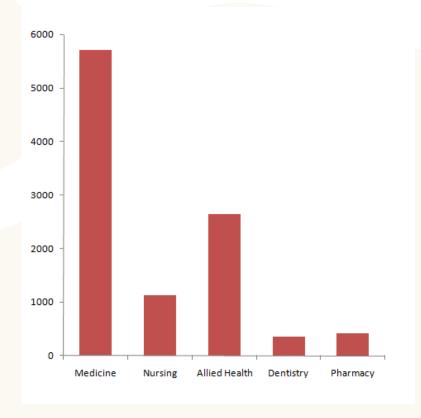

### National Rural Health Students' Network Program

Rural Health Clubs

 National network and office