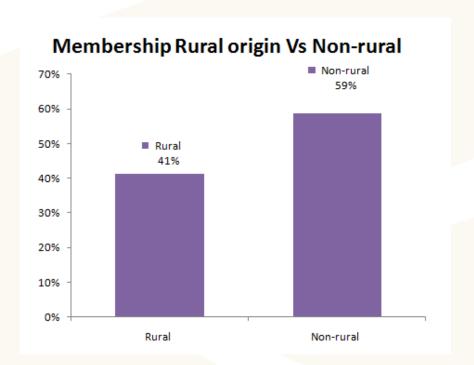

### National Rural Health Students' Network Program

Rural Health Clubs

 National network and office