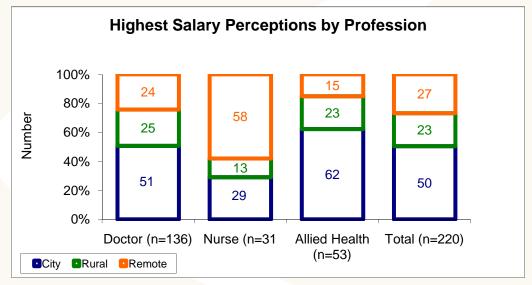

#### Informative

- Ask the future workforce what they need for example:
  - They think you earn less working in rural
  - We know you earn more
  - Need to match fact with perception = more likely to work rural!